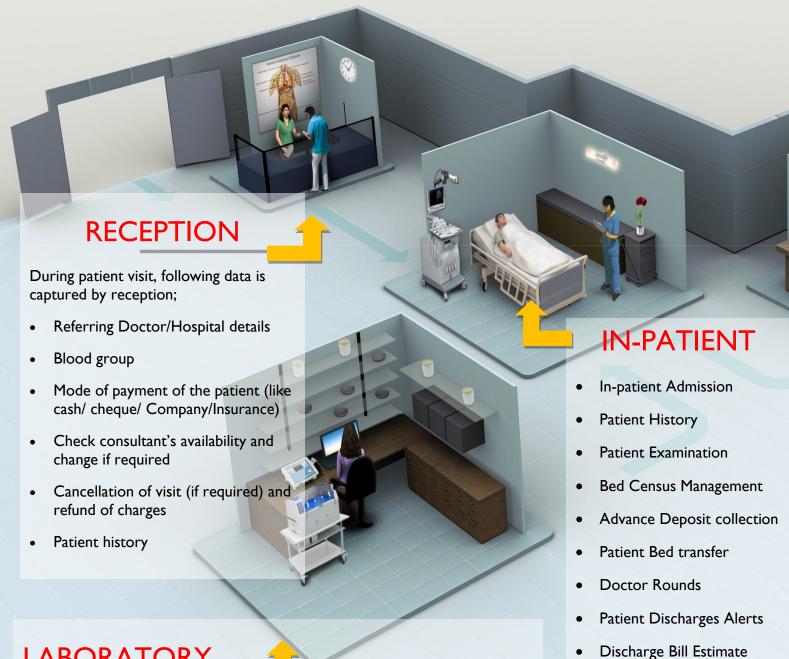

## **LABORATORY**

- Diagnosis and Investigation for lab request is carried out for Inpatients, Outpatient and External Lab requests.
- Categorizing laboratory testing into panel and profile test.
- Sample Acknowledgement for sample Rejection, reception &acceptance.
- Database of results and the reference ranges of the results for each common procedure
- Investigation and result history