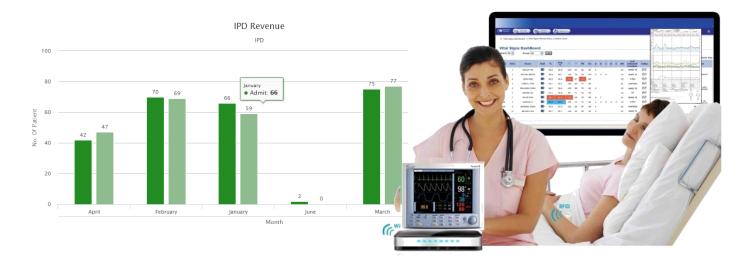

## **MIS REPORTS**

- Bed Occupancy Analysis (Floor wise/ Nursing Station wise)
- User wise Collection reports
- Department wise Sales
- Daily OPD / IPD Report (Department wise)
- Daily Information Summary (for Top Mgt.)
- Statistical Reports for IPD Admissions
- Doctor Referral Management